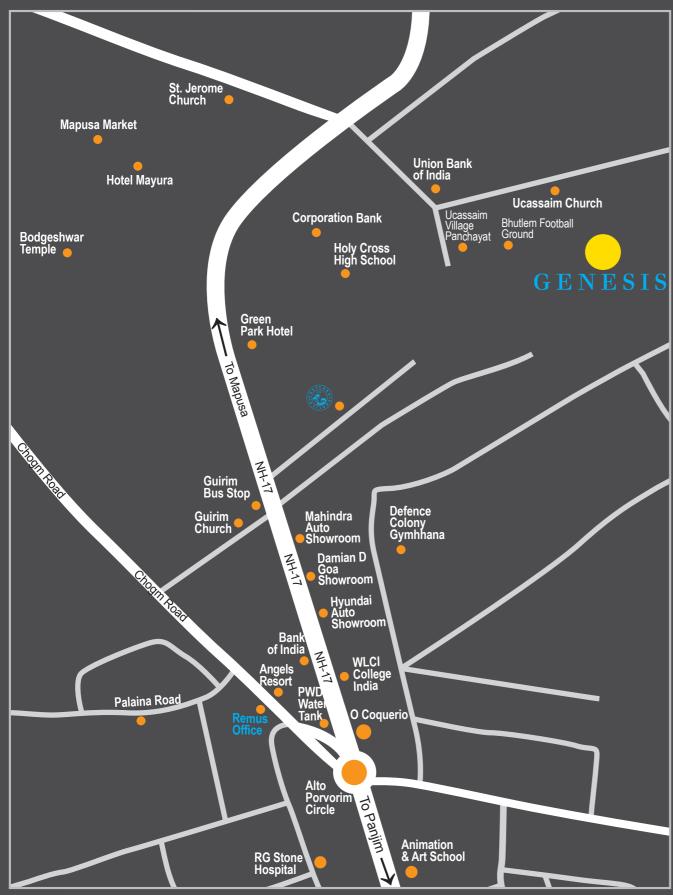

## plot your neighbourhood

**Location Map** 

LOCATED JUST 2.5 KMS OFF NH17, AND OFFERS EASY ACCESS TO BOTH SIDES OF LIFE.

ON ONE SIDE, THE BUSTLING TOWNS OF MAPUSA AND PANJIM ARE A FEW MINUTES' DRIVE AWAY, AND THE AIRPORT CAN BE REACHED IN A 35-MINUTE JIFFY.

ON THE OTHER, THE SUSEGAD BEACH LIFE OF
THE CANDOLIM-CALANGUTE-BAGA BEACH BELT LIES
JUST 15-20 MINUTES AWAY.