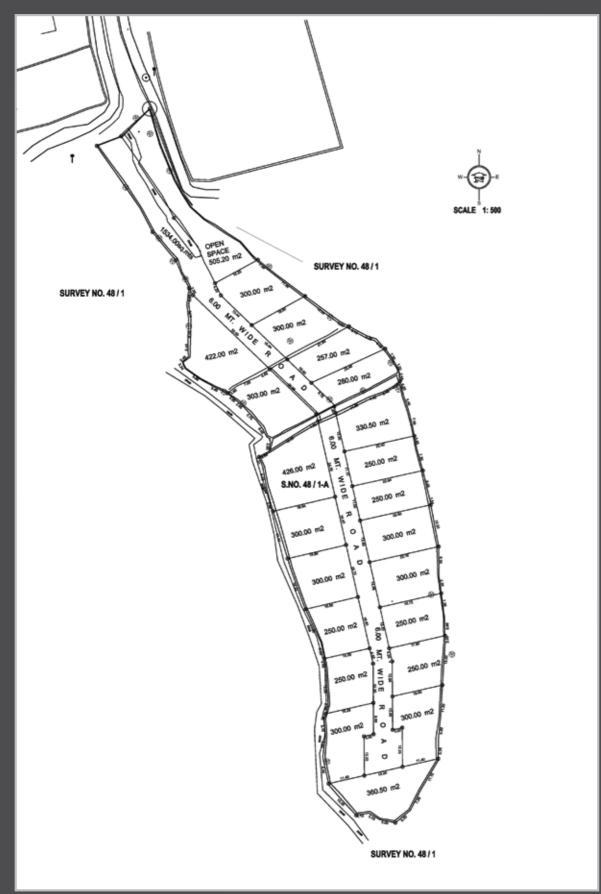

## AT REMUS GENESIS, THERE IS

ABSOLUTELY NO NEED TO ACQUIRE ACRES YOU DON'T NEED.

THE 21 PLOTS ARE PRE-DEMARCATED AND COME IN A RANGE OF
CONVENIENT, PRACTICAL AREAS, SPANNING FROM 250 TO 426 SQUARE
METRES. IF YOU DO FEEL THE NEED FOR MORE SPACE, YOU CAN ALWAYS
CHOOSE MORE THAN ONE PLOT.

## Site Plan

FEEL FREE TO TAKE ADVANTAGE OF OUR VAST EXPERIENCE IN THE REAL ESTATE INDUSTRY, WHICH GIVES YOU ACCESS TO TRUSTWORTHY, HIGH-QUALITY HOME BUILDING PROFESSIONALS AND SERVICES.

IF YOU'D LIKE ANY ASSISTANCE FINDING ARCHITECTS, DESIGNERS AND CONTRACTORS TO CRAFT YOUR HOME, WE'LL BE HAPPY TO HELP PUT YOU IN TOUCH WITH THEM.